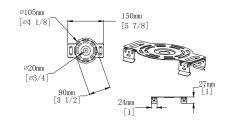

#### Junction box mounting

Accessory mounting kits available for junction box, Quick-mount, surface, staimless steel spring clips supplied.

- If the external flexible cable or cord of this luminaire is damaged, it shall be exclusively replaced by the manufacturer or his service agent or a similar qualified person in order to avoid a hazard.
- For ceiling or suspended mount there are two stainless steel surface brackets included.
- This fixture is intended to be connected to a properly installed and grounded UL listed junction box with suitable strain relief means for power cord. The junction box is not included, should be purchased separately.

96mm

 $[3 \ 3/4]$