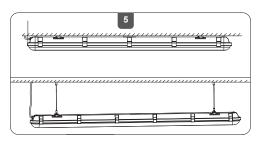

#### DIMENSION:(mm)

INSTALLATION AND WIRING INSTRUCTION

1. Identify installation location & check for any passing wiring/piping prior drilling and installing cables. Fix the mounting brackets / suspension kits on the ceiling at correct spacing as per dimensions.(Pic.A)

4. Connect the safety rope and Connect male/female DC connectors, Check all connections are sound and properly insulated, and fit the tray back in the casing

2. Position and fix base using the pre-fixed mounting brackets / suspension kits.

5. Re-fit the diffuser to the base and secure all the clips.

01

Wiring Diagram

(Pic.A)

3. Connect the power cable accordingly.