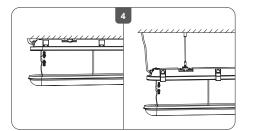

4. Connect the safety rope and Connect male/female DC connectors, Check all connections are sound and properly insulated, and fit the tray back in the casing

2. Position and fix base using the pre-fixed mounting brackets / suspension kits.

5. Re-fit the diffuser to the base and secure all the clips.

01

Wiring Diagram

(Pic.A)

3. Connect the power cable accordingly.