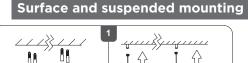

#### DIMENSION:(mm)

INSTALLATION AND WIRING INSTRUCTION

1. Identify installation location & check for any passing wiring/piping prior drilling and installing cables. Fix the mounting brackets / suspension kits on the ceiling at correct spacing as per dimensions.(Pic.A)

#### Junction box mounting

Accessory mounting kits available for junction box, Quick-mount, surface, staimless steel spring clips supplied.

- If the external flexible cable or cord of this luminaire is damaged, it shall be exclusively replaced by the manufacturer or his service agent or a similar qualified person in order to avoid a hazard.
- For ceiling or suspended mount there are two stainless steel surface brackets included.
- This fixture is intended to be connected to a properly installed and grounded UL listed junction box with suitable strain relief means for power cord. The junction box is not included, should be purchased separately.