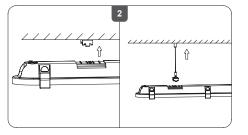

#### DIMENSION:(mm)

INSTALLATION AND WIRING INSTRUCTION

1. Identify installation location & check for any passing wiring/piping prior drilling and installing cables. Fix the mounting brackets / suspension kits on the ceiling at correct spacing as per dimensions.(Pic.A)

4. Connect the safety rope and Connect male/female DC connectors, Check all connections are sound and properly insulated, and fit the tray back in the casing

2. Position and fix base using the pre-fixed mounting brackets / suspension kits.